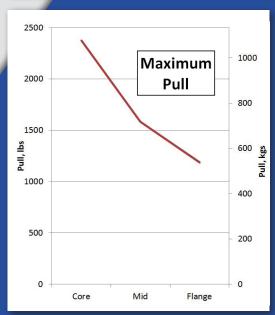

## **Details**

- > Steel construction.
- > Forklift pockets in base.
- > Fits inside an 8 foot truck box.
- > 1400 lbs total weight (wet) not including your shipping drum and line.
- > Shaft easily removed for setup with your shipping drum.
- > Main shaft 2" fully adjustable to different drum widths.
- > Drive dogs on swing arms for use with most shipping drums.
- > Designed for use with drums up to 48 inch diameter x 48 inches wide.
- > 9 hp air cooled diesel engine.
- > Engine comes with intake air shut-off valve.
- > Engine comes with intake air preheat system for cold starts.
- > 12 volt electric start.
- > Hydraulic drive powered both directions.
- > Fully variable speed and torque control.
- > Hold back mode when line pulled off drum.
- > Adjustable hand brake included, mechanical caliper type.
- > Simple, reliable operation.
- > Remote control joystick with 10 foot cable.
- > Hour meter and horn.
- > Self-contained no additional power or air required.
- > Designed for long life and minimal servicing.