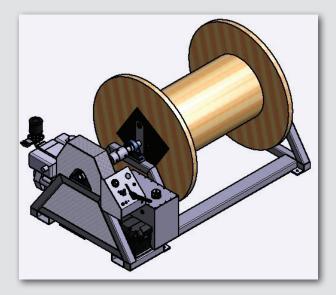

## Overview

Designed for use with your shipping drums. Fits on a trailer or inside a full size truck box. Heavy duty steel construction. Adjustable for different size shipping drums. Fully self-contained with diesel engine and hydraulic drive.

## **Details**

- > Steel construction.
- > Forklift pockets in base.
- > Fits inside an 8 foot truck box.
- > 1400 lbs total weight (wet) not including your shipping drum and line.
- > Shaft easily removed for setup with your shipping drum.
- > Main shaft 2" fully adjustable to different drum widths.
- > Drive dogs on swing arms for use with most shipping drums.
- > Designed for use with drums up to 48 inch diameter x 48 inches wide.
- > 9 hp air cooled diesel engine.
- > Engine comes with intake air shut-off valve.
- > Engine comes with intake air preheat system for cold starts.
- > 12 volt electric start.
- > Hydraulic drive powered both directions.
- > Fully variable speed and torque control.
- > Hold back mode when line pulled off drum.
- > Adjustable hand brake included, mechanical caliper type.
- > Simple, reliable operation.
- > Remote control joystick with 10 foot cable.
- > Hour meter and horn.
- > Self-contained no additional power or air required.
- > Designed for long life and minimal servicing.