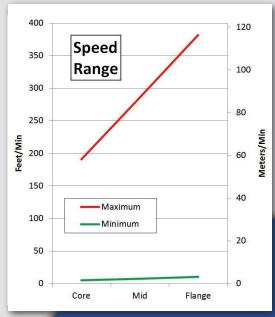

## **Details**

- > Steel construction.
- > Forklift pockets in base.
- > Fits inside an 8 foot truck box.
- > 1400 lbs total weight (wet) not including your shipping drum and line.
- > Shaft easily removed for setup with your shipping drum.
- > Main shaft 2" fully adjustable to different drum widths.
- > Drive dogs on swing arms for use with most shipping drums.
- > Designed for use with drums up to 48 inch diameter x 48 inches wide.
- > 9 hp air cooled diesel engine.
- > Engine comes with intake air shut-off valve.
- > Engine comes with intake air preheat system for cold starts.
- > 12 volt electric start.
- > Hydraulic drive powered both directions.
- > Fully variable speed and torque control.
- > Hold back mode when line pulled off drum.
- > Adjustable hand brake included, mechanical caliper type.
- > Simple, reliable operation.
- > Remote control joystick with 10 foot cable.
- > Hour meter and horn.
- > Self-contained no additional power or air required.
- > Designed for long life and minimal servicing.