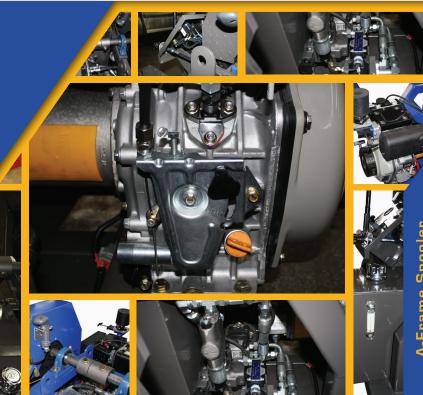

## **Details**

- > Steel construction.
- > Forklift pockets in base.
- > Fits inside an 8 foot truck box.
- > 1400 lbs total weight (wet) not including your shipping drum and line.
- > Shaft easily removed for setup with your shipping drum.
- > Main shaft 2" fully adjustable to different drum widths.
- > Drive dogs on swing arms for use with most shipping drums.
- > Designed for use with drums up to 48 inch diameter x 48 inches wide.
- > 9 hp air cooled diesel engine.
- > Engine comes with intake air shut-off valve.
- > Engine comes with intake air preheat system for cold starts.
- > 12 volt electric start.
- > Hydraulic drive powered both directions.
- > Fully variable speed and torque control.
- > Hold back mode when line pulled off drum.
- > Adjustable hand brake included, mechanical caliper type.
- > Simple, reliable operation.
- > Remote control joystick with 10 foot cable.
- > Hour meter and horn.
- > Self-contained no additional power or air required.
- > Designed for long life and minimal servicing.