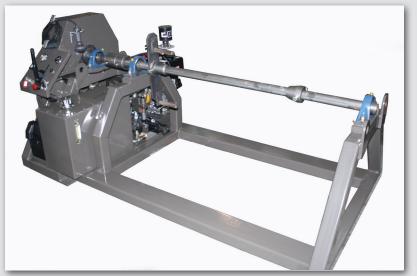

## Overview

Designed for use with your shipping drums. Fits on a trailer or inside a full size truck box. Heavy duty steel construction. Adjustable for different size shipping drums. Fully self-contained with diesel engine and hydraulic drive.

## **Details**

- > Steel construction.
- > Forklift pockets in base.
- > Fits inside an 8 foot truck box.
- > 1400 lbs total weight (wet) not including your shipping drum and line.
- > Shaft easily removed for setup with your shipping drum.
- > Main shaft 2" fully adjustable to different drum widths.
- > Drive dogs on swing arms for use with most shipping drums.
- > Designed for use with drums up to 48 inch diameter x 48 inches wide.
- > 9 hp air cooled diesel engine.
- > Engine comes with intake air shut-off valve.
- > Engine comes with intake air preheat system for cold starts.
- > 12 volt electric start.
- > Hydraulic drive powered both directions.
- > Fully variable speed and torque control.
- > Hold back mode when line pulled off drum.
- > Adjustable hand brake included, mechanical caliper type.
- > Simple, reliable operation.
- > Remote control joystick with 10 foot cable.
- > Hour meter and horn.
- > Self-contained no additional power or air required.
- > Designed for long life and minimal servicing.