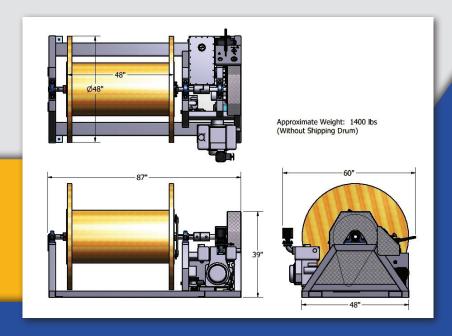

## **Details**

- > Steel construction.
- > Forklift pockets in base.
- > Fits inside an 8 foot truck box.
- > 1400 lbs total weight (wet) not including your shipping drum and line.
- > Shaft easily removed for setup with your shipping drum.
- > Main shaft 2" fully adjustable to different drum widths.
- > Drive dogs on swing arms for use with most shipping drums.
- > Designed for use with drums up to 48 inch diameter x 48 inches wide.
- > 9 hp air cooled diesel engine.
- > Engine comes with intake air shut-off valve.
- > Engine comes with intake air preheat system for cold starts.
- > 12 volt electric start.
- > Hydraulic drive powered both directions.
- > Fully variable speed and torque control.
- > Hold back mode when line pulled off drum.
- > Adjustable hand brake included, mechanical caliper type.
- > Simple, reliable operation.
- > Remote control joystick with 10 foot cable.
- > Hour meter and horn.
- > Self-contained no additional power or air required.
- > Designed for long life and minimal servicing.